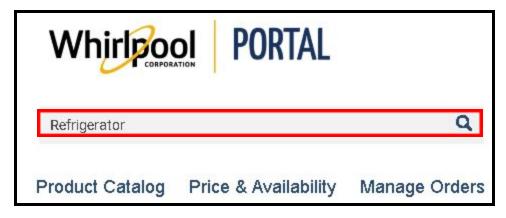

## Steps

1. Start on the Whirlpool Portal **Home** page.

2. Enter the name of an item you would like to search for. In this example, type **Refrigerator** and click the **Magnifying Glass Icon**.