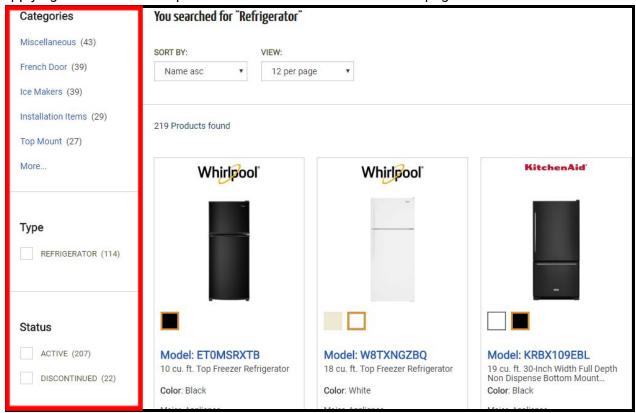

## **Quick Reference Guide**

3. A list of items related to your search displays. You can narrow your search further by applying filters. The filter options are listed on the left side of the page.

4. You can also sort your search by clicking the **SORT BY** drop-down arrow and selecting a menu item by which you would like to sort the list.