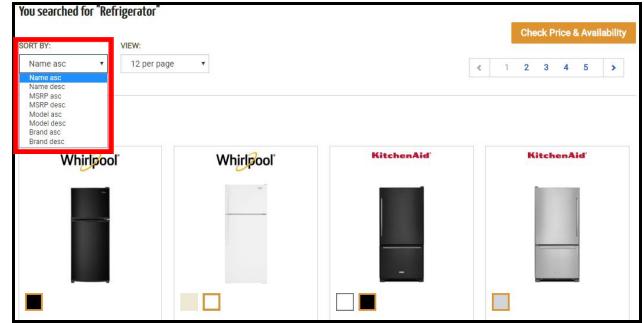

## **Quick Reference Guide**

3. A list of items related to your search displays. You can narrow your search further by applying filters. The filter options are listed on the left side of the page.

4. You can also sort your search by clicking the **SORT BY** drop-down arrow and selecting a menu item by which you would like to sort the list.