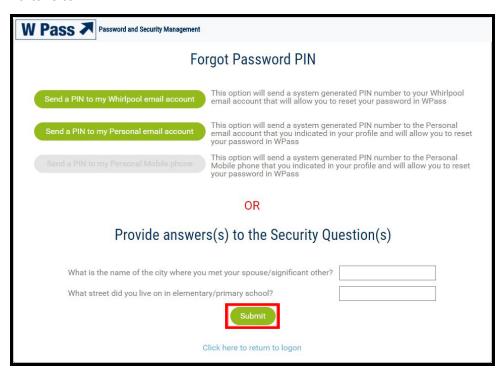

# Quick Reference Guide

9. Finally, you will be prompted to select one of the various options of resetting your password. Choose the option most applicable to your situation and click the **Submit** button.