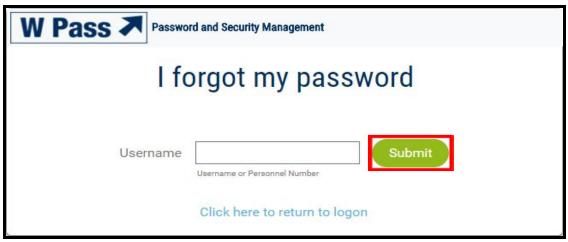

# Quick Reference Guide

7. You will be redirected to the WPASS Password and Security Management page. Click the I forgot my password link.

8. Next, you will be prompted to enter your username. Type your username and click the **Submit** button.