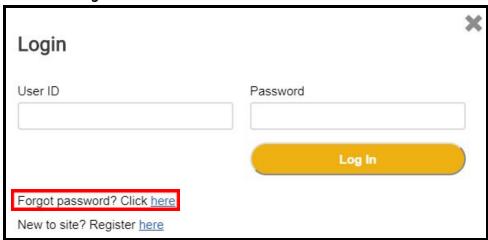

5. Start at the Whirlpool Portal home screen and click the Log In link.

6. Select the Forgot Password? Click Here. link.