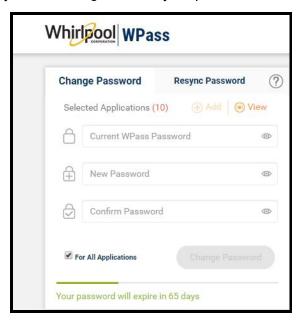

# Quick Reference Guide

3. The **WPASS My Dashboard** page displays. There is a section on the dashboard where you can change or reset your password.

Note: If you have forgotten your password, proceed with the following steps.