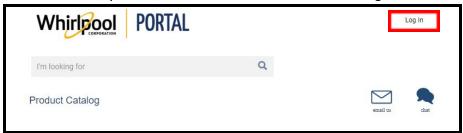

5. Start at the Whirlpool Portal home screen and click the Log In link.

6. Select the Forgot Password? Click Here. link.