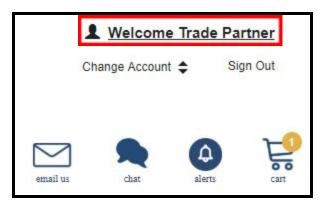

## Steps

1. Start on the Whirlpool Portal **Home** page.

**Note:** If you have forgotten your password, proceed with the following steps.

2. Click the Welcome link.