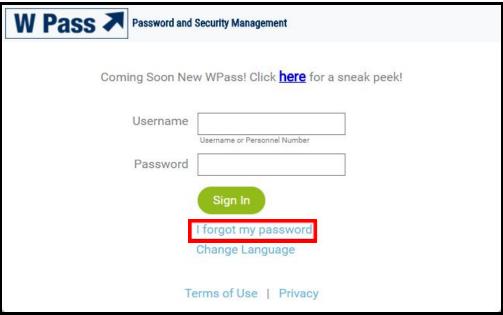

# Quick Reference Guide

7. You will be redirected to the WPASS Password and Security Management page. Click the I forgot my password link.

8. Next, you will be prompted to enter your username. Type your username and click the **Submit** button.