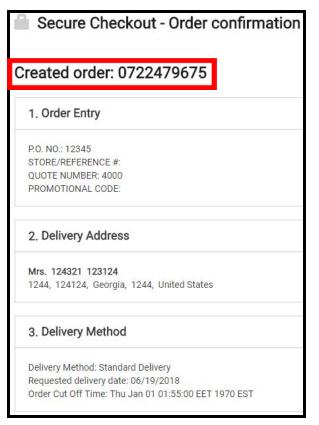

**Note:** Large orders with a significant number of line items may take a while to process. **Do not** try to resubmit the order or navigate away from the order during this processing time.

15. The Secure Checkout - Order confirmation displays. Note the Created order number.